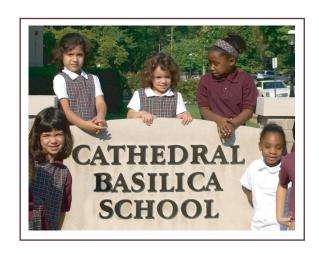

## Cathedral Basilica School needs you ...

Cathedral Basilica School will not be able to open its doors for the 2009-2010 school year without your help.

Parents, alumni, parishioners and friends are uniting to raise \$150,000 by April 1st.